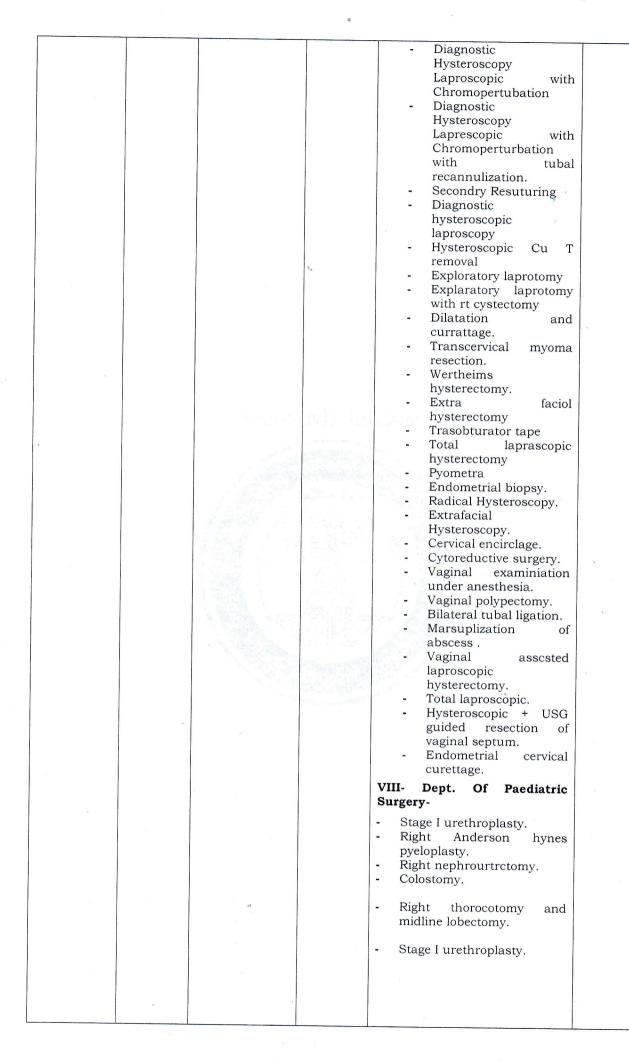

#### A-"Monthly Progress Report for the Month of October 2019"-

| Average<br>OPD<br>attendance<br>per day | Number<br>of IPD<br>patient | Total number<br>of surgeries<br>performed<br>during the<br>month | Number<br>of Beds | Major Surgery, if any performed with brief details                                                                                                                                                                                                                                                                                                                                                                                                                                                                                                                                                                                                                                                                                                                                                                                          | Any other<br>achievement<br>which needs to be<br>highlighted |
|-----------------------------------------|-----------------------------|------------------------------------------------------------------|-------------------|---------------------------------------------------------------------------------------------------------------------------------------------------------------------------------------------------------------------------------------------------------------------------------------------------------------------------------------------------------------------------------------------------------------------------------------------------------------------------------------------------------------------------------------------------------------------------------------------------------------------------------------------------------------------------------------------------------------------------------------------------------------------------------------------------------------------------------------------|--------------------------------------------------------------|
| 1749                                    | 1994                        | 974 (Major<br>Surgery-522,<br>Minor<br>Surgery- 452)             | 700               | <ul> <li>I - Dept. Of ENT-</li> <li>Rt Mastoid exploration with facial nerve decompression.</li> <li>WLE +B/L sond segmental mandibulectomy +Reconstruction.</li> <li>Total Thyroidectomy with selsctive neck dissection.</li> <li>(R) Cortical Mastoidectomy +Tympanoplasty.</li> <li>Rt. Hemiglossectomy +Rt. Sond+Trancneostomy.</li> <li>Total conservative parotidectomy.</li> <li>Total thyroidectomy selective meck dissection.</li> <li>Endoscopic trans nasal tran sphenoidal decompression.</li> <li>WLE +Segmental mandibulectomy with B/L sohnd+ reconstruction with free fibular flap &amp; DP flap.</li> <li>Lt. fess +/-medial maxillectomy under GA.</li> <li>Rt superficial parotidectomy + ductocele excision.</li> <li>Total thyroidectomy.</li> <li>Endoscopic adenoidectomy with EUM+/- gromment insertion.</li> </ul> |                                                              |